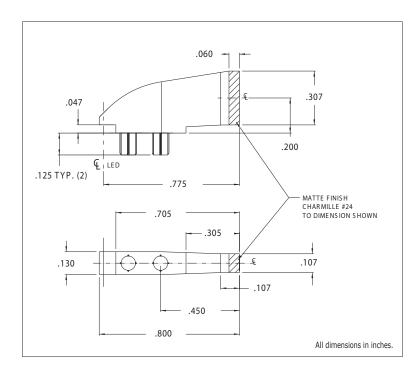

## **7610D2 Series 2.5 x 7.5 Bright Pipes™ Optical Lightpipes**

## **Description and Features**



- Precision engineered with *ray tracing* for bright, optically precise even indication and attractive appearance.
- ESD protection from circuitry for exceptional reliability.
- Optimized for use with Bright ★ Chips™ SMT LEDs.
- High contrast and wide viewing angle for greater visibility.
- Available in a variety of colors for added contrast and aesthetics.
- Parts inserted after reflow to permit LED pad inspection before assembly.
- Low profile for height constrained applications.
- Large 2.5 x 7.5 mm surface provides high visibility.
- Ideal for bar graph displays.
- 7610D2 is designed for use with 7012X Series Bright Chip LEDs.

Refer to "Mounting Hole Pattern 2.pdf"



## **Mouser Electronics**

**Authorized Distributor** 

Click to View Pricing, Inventory, Delivery & Lifecycle Infor